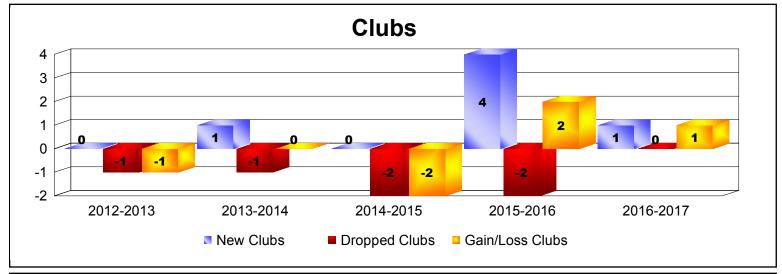

District O 5 As of June 2017 Cumulative

| Year      | New<br>Clubs | Dropped<br>Clubs | Gain/<br>Loss<br>Clubs | New<br>Members | Charter<br>Members | Reinstate<br>Members | Transfer<br>Members | Total<br>Member<br>Added | Total<br>Members<br>Dropped | Gain/<br>Loss<br>Members |
|-----------|--------------|------------------|------------------------|----------------|--------------------|----------------------|---------------------|--------------------------|-----------------------------|--------------------------|
| 2012-2013 | 0            | -1               | -1                     | 71             | 0                  | 1                    | 2                   | 74                       | -122                        | -48                      |
| 2013-2014 | 1            | -1               | 0                      | 75             | 24                 | 10                   | 0                   | 109                      | -105                        | 4                        |
| 2014-2015 | 0            | -2               | -2                     | 76             | 4                  | 8                    | 2                   | 90                       | -135                        | -45                      |
| 2015-2016 | 4            | -2               | 2                      | 81             | 89                 | 1                    | 4                   | 175                      | -118                        | 57                       |
| 2016-2017 | 1            | 0                | 1                      | 163            | 21                 | 1                    | 1                   | 186                      | -119                        | 67                       |
| Average   | 1            | -1               | 0                      | 93             | 28                 | 4                    | 2                   | 127                      | -120                        | 7                        |