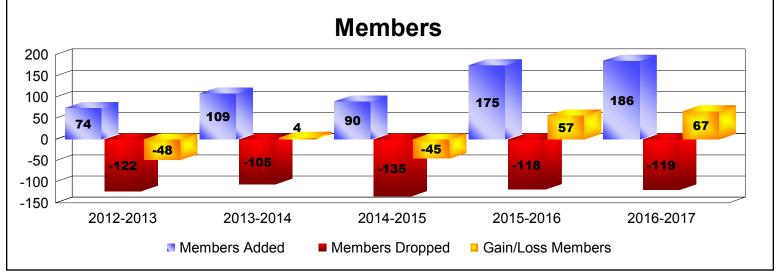

District O 5 As of June 2017 Cumulative

| Year      | New<br>Clubs | Dropped<br>Clubs | Gain/<br>Loss<br>Clubs | New<br>Members | Charter<br>Members | Reinstate<br>Members | Transfer<br>Members | Total<br>Member<br>Added | Total<br>Members<br>Dropped | Gain/<br>Loss<br>Members |
|-----------|--------------|------------------|------------------------|----------------|--------------------|----------------------|---------------------|--------------------------|-----------------------------|--------------------------|
| 2012-2013 | 0            | -1               | -1                     | 71             | 0                  | 1                    | 2                   | 74                       | -122                        | -48                      |
| 2013-2014 | 1            | -1               | 0                      | 75             | 24                 | 10                   | 0                   | 109                      | -105                        | 4                        |
| 2014-2015 | 0            | -2               | -2                     | 76             | 4                  | 8                    | 2                   | 90                       | -135                        | -45                      |
| 2015-2016 | 4            | -2               | 2                      | 81             | 89                 | 1                    | 4                   | 175                      | -118                        | 57                       |
| 2016-2017 | 1            | 0                | 1                      | 163            | 21                 | 1                    | 1                   | 186                      | -119                        | 67                       |
| Average   | 1            | -1               | 0                      | 93             | 28                 | 4                    | 2                   | 127                      | -120                        | 7                        |